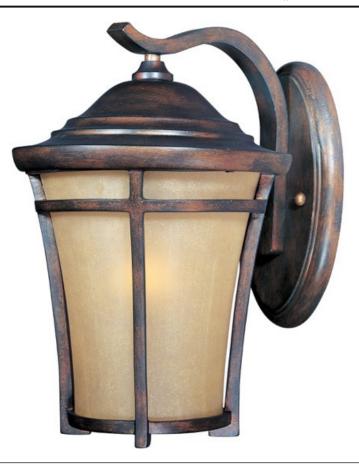

## **PRODUCT DESCRIPTION**

Maxim Lighting's Balboa VX Collection is made with Vivex, a material twice the strength of resin, is non-corrosive, UV resistant and backed with a 5-Year Limited Warranty. Balboa VX features our Copper Oxide finish and Golden Frost glass.

## **FINISHES OPTION**

Copper Oxide (CO)

GLASS Golden Frost GF

MATERIAL Vivex Resin Composite

RATINGS cETLus Wet Location

ADDITIONAL OPERATING TEMPERATURE: -20°C (-4°F), 40°C (104°F)

Always consult a qualified electrician before installing any lighting product.