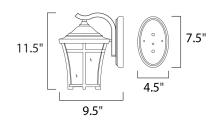

## **MEASUREMENTS** DIMENSION

BACK PLATE

HANGING WEIGHT : 3.5 lb

LAMPING INPUT VOLTAGE :120V BULB BULB INCLUDED DIMMABLE

: 7.5" W x 11.5" H x 9.5" Ext : 4.5" W x 7.5" H x 4" HCO

: 1 x 60W Incandescent E26 Medium , 60W Total : (Not Included) : Yes